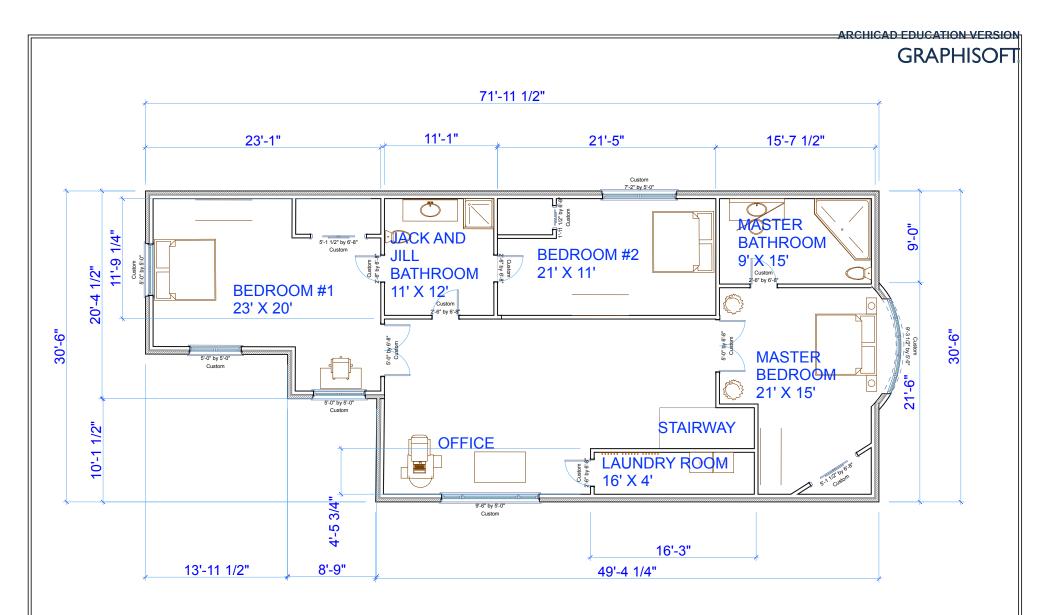

Ν

| School of Design | STEVENSON HIGH SCHOOL<br>TECHNOLOGY EDUCATION DEPARTMENT<br>TECHNICAL DRAWING PROGRAM<br>ADVANCED TECHNICAL DRAWING | APPLE HILL HOME<br>KAREN AND JAMES DI TOMMASO<br>25500 N. GILMER RD.<br>MUNDELEIN IL. 60060 |                |         |                | JAMIE DI TOMMASO<br>ARCHITECTURE<br>3339 LEISURE LANE<br>SAN DIEGO, CA. 902101 | ARCHITECTURE |
|------------------|---------------------------------------------------------------------------------------------------------------------|---------------------------------------------------------------------------------------------|----------------|---------|----------------|--------------------------------------------------------------------------------|--------------|
|                  |                                                                                                                     | JAMIE DITOMMASO                                                                             | NOV./DEC. 2011 | "SCALE" | "PAGE 1 of 10" |                                                                                |              |